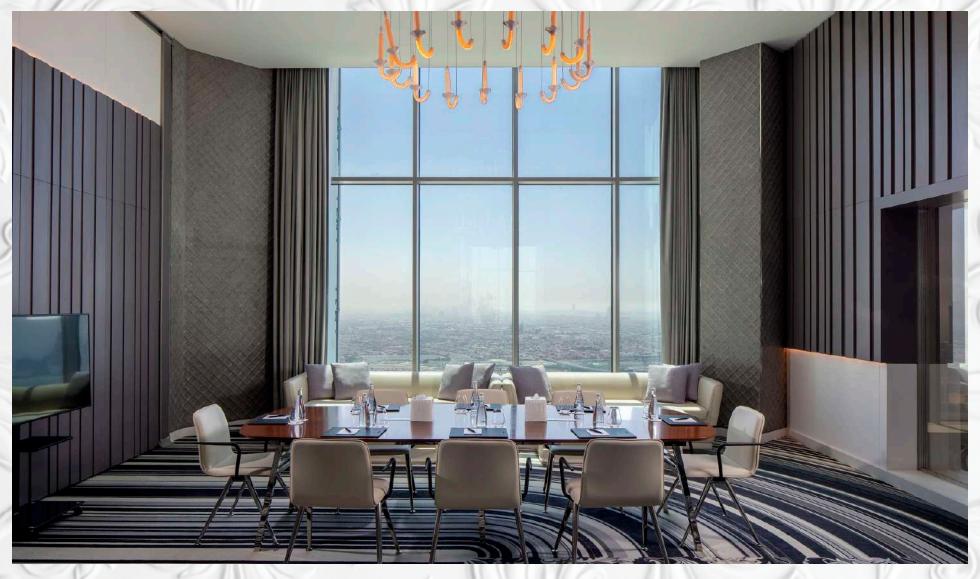

- Elevate your event with a backdrop of downtown Dubai from the 73-floor.
- The meeting floor boasts 7 rooms, each abundant in natural light and featuring direct entry to the summer terrace.

**CEILING HEIGHT - ALL MEETING ROOMS: 4.5 METERS** 

SLS Dubai Hotel & Residences reinvents the world of meetigs, corporate functions and intimate events. Our flexible meeting and reception spaces can accommodate anything from a private meeting a chic cocktail reception.

Our meeting floor features a total of 6 versatile meeting rooms and a ballroom, offering over 260 square meters of space. These spaces can comfortably accommodate gatherings ranging from 10 to 200 guests