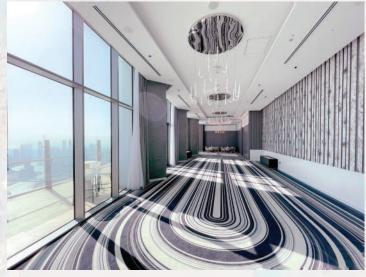

- Elevate your event with a backdrop of downtown Dubai from the 73-floor.
- The meeting floor boasts 7 rooms, each abundant in natural light and featuring direct entry to the summer terrace.

**CEILING HEIGHT - ALL MEETING ROOMS: 4.5 METERS** 

Our meeting floor features a total of 6 versatile meeting rooms and a ballroom, offering over 260 square meters of space. These spaces can comfortably accommodate gatherings ranging from 10 to 200 guests