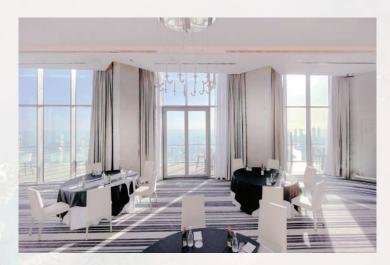

- Elevate your event with a backdrop of downtown Dubai from the 73-floor.
- The meeting floor boasts 7 rooms, each abundant in natural light and featuring direct entry to the summer terrace.

**CEILING HEIGHT - ALL MEETING ROOMS: 4.5 METERS** 

Maximum capacity 241 Guests Location: Level 73, SLS Dubai Hotel & Residences

https://book.ennismore.com/hotels/sls-hotels/dubai

sales.dubai@slshotels.com | 04 607 0757