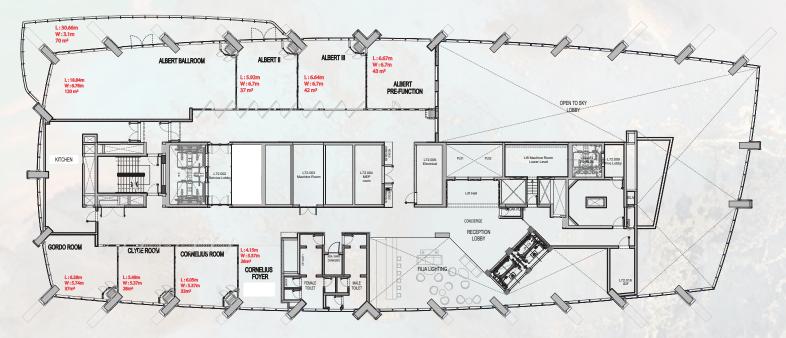

## BANQUET ROOMS

Capacity Chart

| VENUE                              | AREA<br>(SQ.M) | CLASS<br>ROOM | THEATRE | U-SHAPE | BOARD<br>ROOM | CABARET | BANQUET | COCKTAIL |
|------------------------------------|----------------|---------------|---------|---------|---------------|---------|---------|----------|
| Albert<br>Ballroom                 | 120 sq.m       | 60            | 72      | 30      | 30            | 42      | 64      | 100      |
| Albert II                          | 37 sq.m        | 10            | 16      | 10      | 8             | 12      | 20      | 25       |
| Albert III                         | 42 sq.m        | 12            | 20      | 12      | 10            | 12      | 16      | 35       |
| Albert IV                          | 43 sq.m        | 12            | 20      | 12      | 10            | 18      | 16      | 35       |
| Albert<br>Ballroom, II             | 157 sq.m       | 68            | 90      | 30      |               | 54      | 80      | 125      |
| Albert<br>Ballroom,<br>II, III     | 199 sq.m       | 80            | 110     | 30      | -             | 66      | 104     | 160      |
| Albert<br>Ballroom,<br>II, III, IV | 242 sq.m       | 120           | 160     | 30      | -             | -       | 150     | 195      |
| Gordo                              | 37 sq.m        | 12            | 16      | 10      | 10            | 12      | 20      | 25       |
| Clyde                              | 28 sq.m        | 12            | 12      | 10      | 10            | 12      | 20      | 15       |
| Cornelius                          | 33 sq.m        | 12            | 12      | 10      | 10            | 12      | 20      | 15       |
| Cornelius<br>Pre-function          | 26 sq.m        | -             | -       | -       | -             | -       | -       | 15       |
| Gordo,<br>Clyde                    | 65 sq.m        | 24            | 35      | 12      | 22            | 24      | 40      | 45       |
| Gordo,<br>Clyde,<br>Cornelius      | 98 sq.m        | 36            | 70      | -       | -             | 42      | 70      | 60       |

- Elevate your event with a backdrop of downtown Dubai from the 73-floor.
- The meeting floor boasts 7 rooms, each abundant in natural light and featuring direct entry to the summer terrace.

**CEILING HEIGHT - ALL MEETING ROOMS: 4.5 METERS** 

Our meeting floor features a total of 6 versatile meeting rooms and a ballroom, offering over 260 square meters of space. These spaces can comfortably accommodate gatherings ranging from 10 to 200 guests