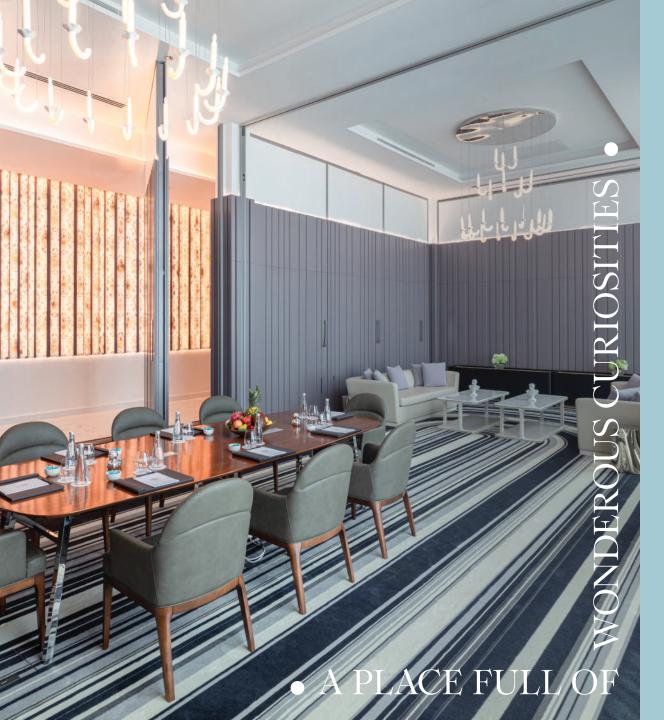

- Elevate your event with a backdrop of downtown Dubai from the 73-floor.
- The meeting floor boasts 7 rooms, each abundant in natural light and featuring direct entry to the summer terrace.

**CEILING HEIGHT - ALL MEETING ROOMS: 4.5 METERS** 

Our meeting floor features a total of 6 versatile meeting rooms and a ballroom, offering over 260 square meters of space. These spaces can comfortably accommodate gatherings ranging from 10 to 200 guests