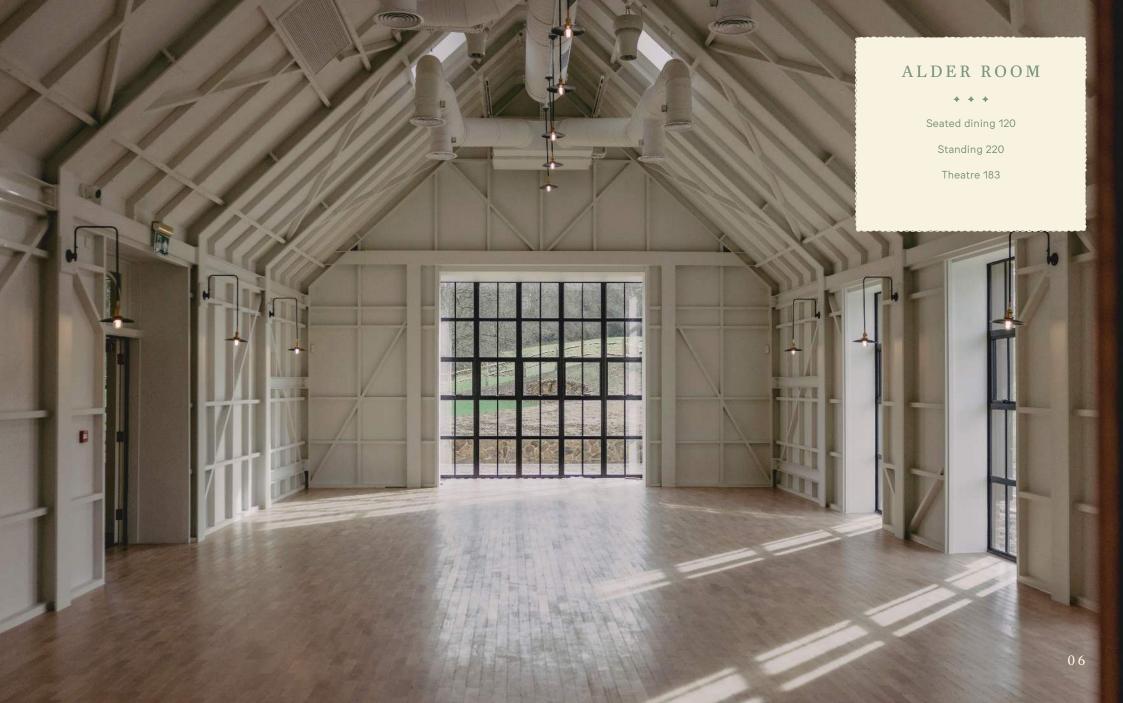

# LIMEKILN



## LIMEKILN

See how our spaces work for gatherings big or small. These floorplans show just a few of the ways we can lay out our spaces – please get in touch with the team if you have something specific in mind for your guest numbers.

## CAPACITIES







#### ALDER ROOM - 120 GUESTS

Three long tables, plus six at ends





#### POPLAR HALL - 198 GUESTS

16 six foot round tables, with a six-person top table. 192 without a top table.





#### POPLAR HALL - 168 GUESTS

Three long tables, plus six at ends



#### POPLAR HALL - 156 GUESTS

Three long tables and one adjoining table seating six





#### GREEN CLUB - 120 GUESTS

Three long tables, plus six at ends



#### GREEN CLUB - 108 GUESTS

Nine six foot round tables





## LODGE &

Take a closer look at our setting and spaces

## GROUNDS

### LODGE & GROUNDS



### GROUND FLOOR

### FIRST FLOOR





### GET IN TOUCH

+ + +

Please get in touch with us at hello@limekilnsussex.co.uk to book in for a viewing, or for information on pricing and date availability.

LIMEKILN Eridge, Sussex