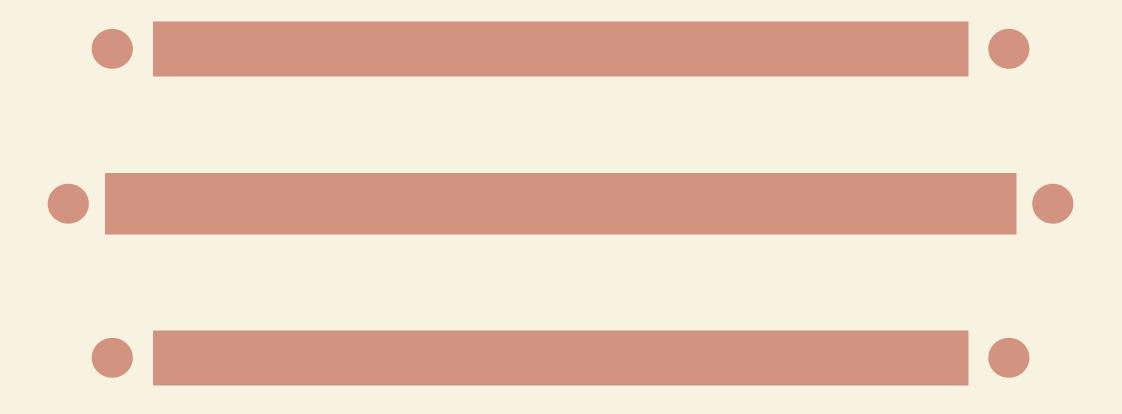

# LIMEKILN



## LIMEKILN

See how our spaces work for gatherings big or small. These floorplans show just a few of the ways we can lay out our spaces – please get in touch with the team if you have something specific in mind for your guest numbers.

## CAPACITIES







#### ALDER ROOM - 120 GUESTS

Three long tables, plus six at ends





#### POPLAR HALL - 198 GUESTS

16 six foot round tables, with a six-person top table. 192 without a top table.





#### POPLAR HALL - 168 GUESTS

Three long tables, plus six at ends



#### POPLAR HALL - 156 GUESTS

Three long tables and one adjoining table seating six





#### GREEN CLUB - 120 GUESTS

Three long tables, plus six at ends



#### GREEN CLUB - 108 GUESTS

Nine six foot round tables





## LODGE &

Take a closer look at our setting and spaces

## GROUNDS

### LODGE & GROUNDS



### GROUND FLOOR

### FIRST FLOOR





### GET IN TOUCH

+ + +

Please get in touch with us at hello@limekilnsussex.co.uk to book in for a viewing, or for information on pricing and date availability.

LIMEKILN Eridge, Sussex

@limekilnsussex