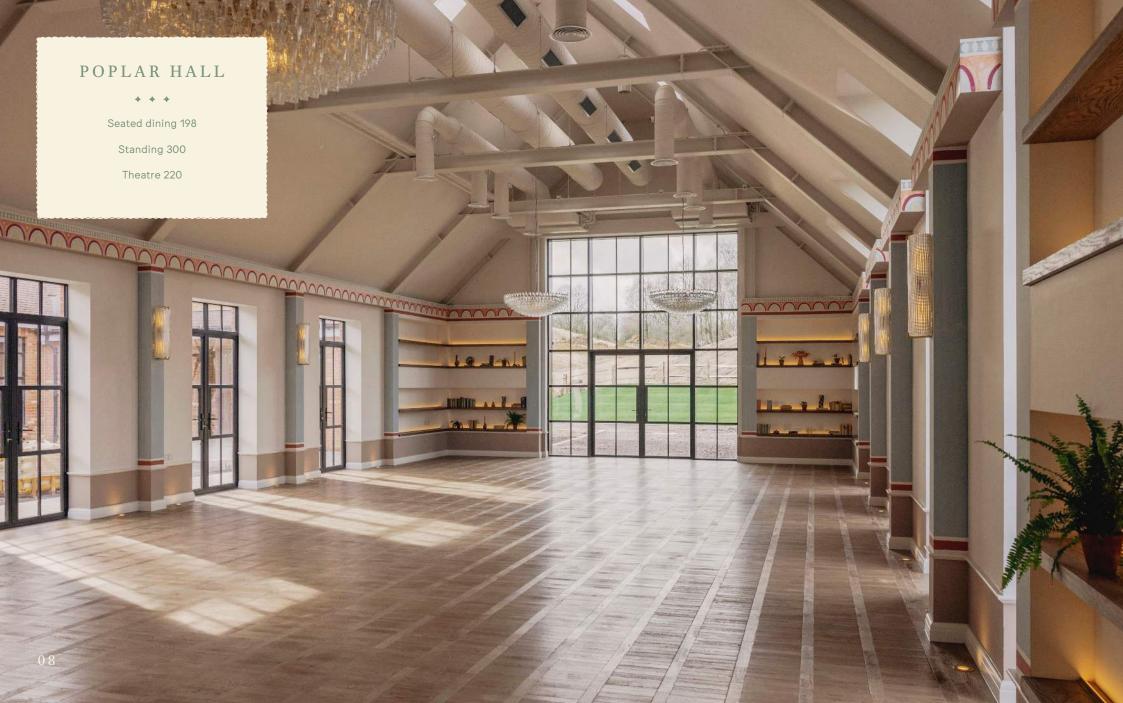

#### POPLAR HALL - 198 GUESTS

16 six foot round tables, with a six-person top table. 192 without a top table.