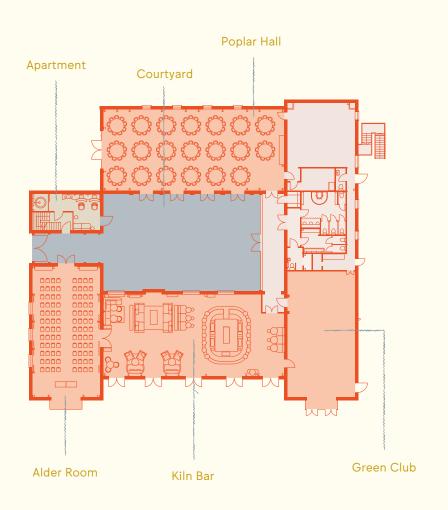

### GROUND FLOOR

#### ALDER ROOM - 120 GUESTS

Three long tables, plus six at ends

#### POPLAR HALL - 198 GUESTS

16 six foot round tables, with a six-person top table. 192 without a top table.

#### POPLAR HALL - 168 GUESTS

Three long tables, plus six at ends

#### POPLAR HALL - 156 GUESTS

Three long tables and one adjoining table seating six

#### GREEN CLUB - 120 GUESTS

Three long tables, plus six at ends

#### GREEN CLUB - 108 GUESTS

Nine six foot round tables