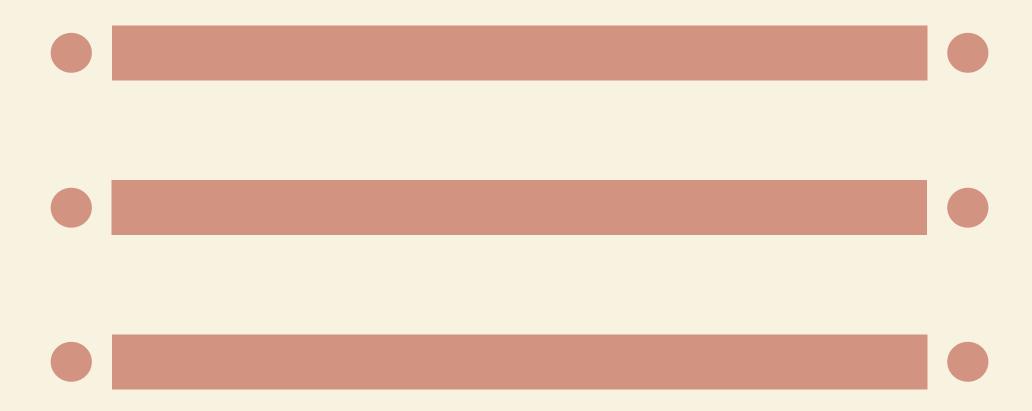

# LIMEKILN



## LIMEKILN

See how our spaces work for gatherings big or small. These floorplans show just a few of the ways we can lay out our spaces – please get in touch with the team if you have something specific in mind for your guest numbers.

## CAPACITIES







#### ALDER ROOM - 120 GUESTS

Three long tables, plus six at ends





#### POPLAR HALL - 198 GUESTS

16 six foot round tables, with a six-person top table. 192 without a top table.





#### POPLAR HALL - 168 GUESTS

Three long tables, plus six at ends



#### POPLAR HALL - 156 GUESTS

Three long tables and one adjoining table seating six





#### GREEN CLUB - 120 GUESTS

Three long tables, plus six at ends



#### GREEN CLUB - 108 GUESTS

Nine six foot round tables





## LODGE &

Take a closer look at our setting and spaces

## GROUNDS

### LODGE & GROUNDS



### GROUND FLOOR

### FIRST FLOOR





### GET IN TOUCH

+ + +

Please get in touch with us at hello@limekilnsussex.co.uk to book in for a viewing, or for information on pricing and date availability.

LIMEKILN Eridge, Sussex

@limekilnsussex