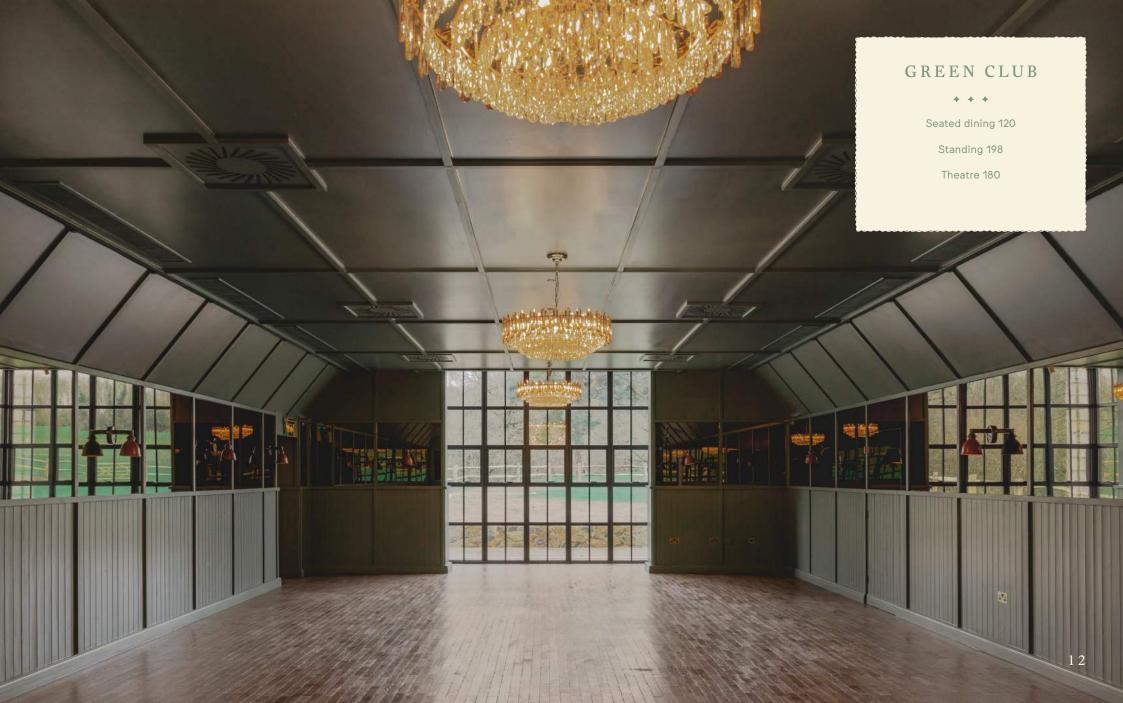

# LIMEKILN



## LIMEKILN

See how our spaces work for gatherings big or small. These floorplans show just a few of the ways we can lay out our spaces – please get in touch with the team if you have something specific in mind for your guest numbers.

## CAPACITIES







#### ALDER ROOM - 120 GUESTS

Three long tables, plus six at ends





#### POPLAR HALL - 198 GUESTS

16 six foot round tables, with a six-person top table. 192 without a top table.





#### POPLAR HALL - 168 GUESTS

Three long tables, plus six at ends



#### POPLAR HALL - 156 GUESTS

Three long tables and one adjoining table seating six





#### GREEN CLUB - 120 GUESTS

Three long tables, plus six at ends



#### GREEN CLUB - 108 GUESTS

Nine six foot round tables





## LODGE &

Take a closer look at our setting and spaces

## GROUNDS

### LODGE & GROUNDS



### GROUND FLOOR

### FIRST FLOOR





### GET IN TOUCH

+ + +

Please get in touch with us at hello@limekilnsussex.co.uk to book in for a viewing, or for information on pricing and date availability.

LIMEKILN Eridge, Sussex

@limekilnsussex