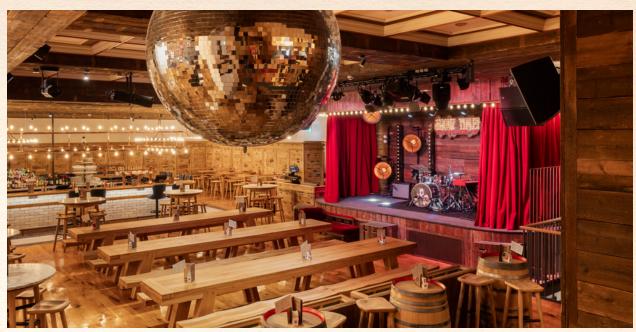

## ALBERT'S Schoos Schoos Soho

An Alpine inspired bier palace and cook haus with bohemian spirit in the heart of London. With an indulgent food offering, haus made bakery items and 7 days of showtime from London's best known and unknown entertainers, we have everything you could ever need under one roof.

## BIER HALLE

Our Bavarian-style bier halle tables can seat parties from 16-48 for breakfast, luncheon

and dinner. Join us for an Alpine-inspired dining experience, you can be sure that any day of the week we will be delivering you some of the finest live performances with an unmissable line up.