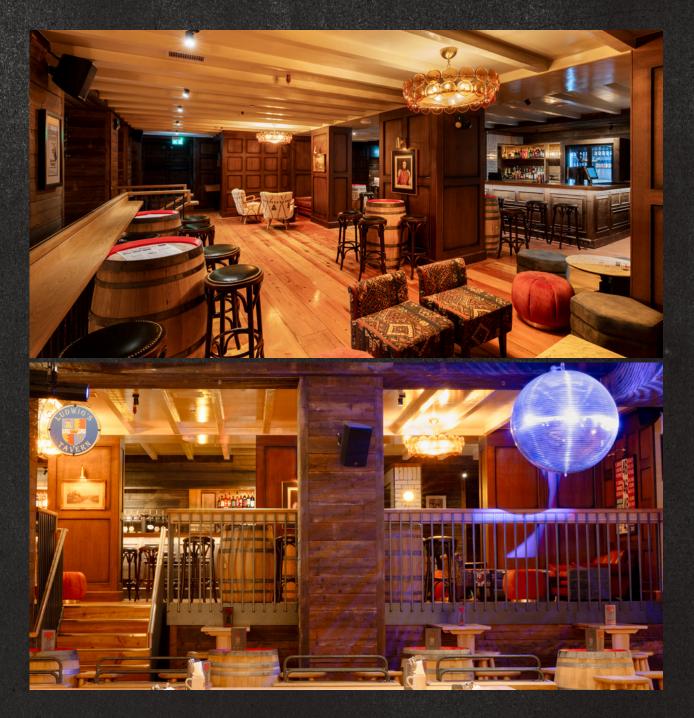

# LUDWG'S TAVERN

Ludwig's Tavern; a private mezzanine bar for up to 120 guests, dedicated to Alpine

schnapps, comfortable seating and Alpine games, including shuffleboard. From corporate meetings to birthday celebrations, we can tailor the space for you and your group. The bar overlooks Albert's stage, allowing guests to be fully immersed in the Schloss experience.

## BIER HALLE

Our Bavarian-style bier halle tables can seat parties from 16-48 for breakfast, luncheon

and dinner. Join us for an Alpine-inspired dining experience, you can be sure that any day of the week we will be delivering you some of the finest live performances with an unmissable line up.