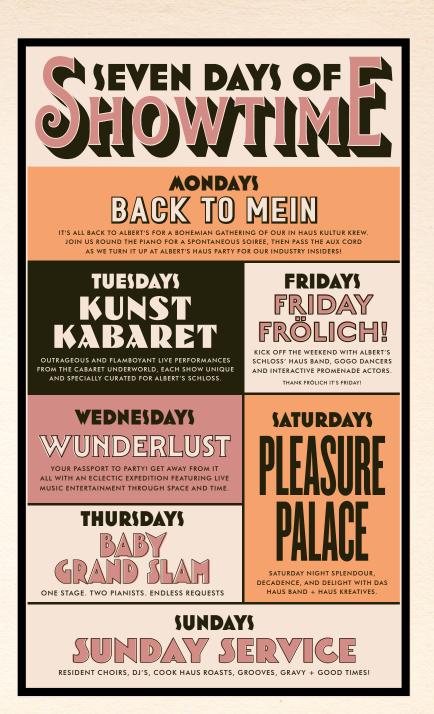

# 7 DAYS OF Showing

## LIVE PERFORMANCE | MUSIK | KABARET | WUNDERMENT

Welcome to the weird, the wild and the wunderment of live performance, musik and kabaret. Indulge in seven days of fantastisch showtime performances every day of the week has its own spektakulär theme, with curated guest acts and live performers taking to the stage to bring wunder and delight - perfect for indulging in over dinner or drinks alike.