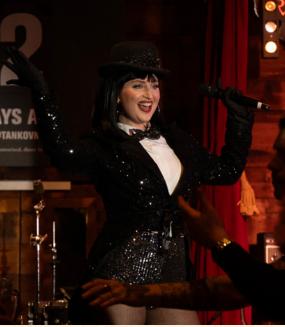

# 7 DAYS OF Showing

## LIVE PERFORMANCE | MUSIK | KABARET | WUNDERMENT

Welcome to the weird, the wild and the wunderment of live performance, musik and kabaret. Indulge in seven days of fantastisch showtime performances every day of the week has its own spektakulär theme, with curated guest acts and live performers taking to the stage to bring wunder and delight - perfect for indulging in over dinner or drinks alike.