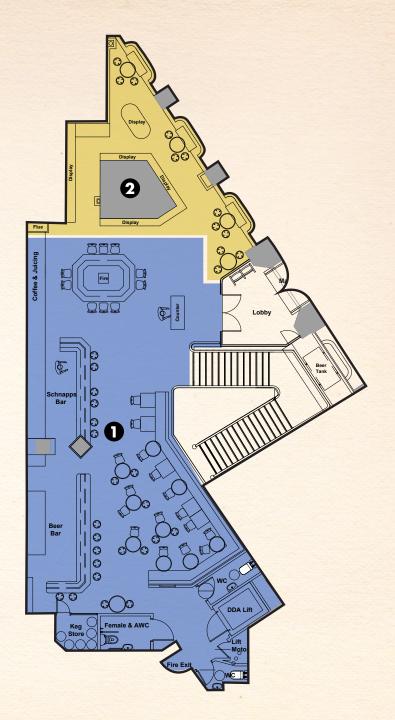

## FLOORPLAN + CAPACITIES

### ALBERT'S SCHLOSS FLOOR

| SPACE                                  | DRINKS +<br>SNACKS | DINING         |
|----------------------------------------|--------------------|----------------|
| 1. THE VAULTS                          | 60                 | 30             |
| 2.THE BARREL VAULT                     | 10                 | 10             |
| 3. THE BIER VAULT                      | 8                  | 8              |
| 4. THE SCHNAPPS VAULT                  | 12                 | 12             |
| 5. SCHNAPPS BAR                        | 65                 | ENQUIRE<br>NOW |
| 6. COOK HAUS RESTAURANT                | ENQUIRE<br>NOW     | ENQUIRE        |
| 7. GONDOLA TABLE                       | 4                  | 4              |
| 8. VIKING TABLES                       | ENQUIRE<br>NOW     | 48<br>(3x16)   |
| 9. LUDWIG'S TAVERN                     | 120                | ENQUIRE        |
| 10. SKI TABLES NON-PRIVATE DRINKS AREA | 5-50               | ENQUIRE        |
| 11. FULL VENUE CAPACITY                | 625                | ENQUIRE<br>NOW |
| 12. ALBERT'S SCHLOSS FLOOR             | 500                | ENQUIRE        |