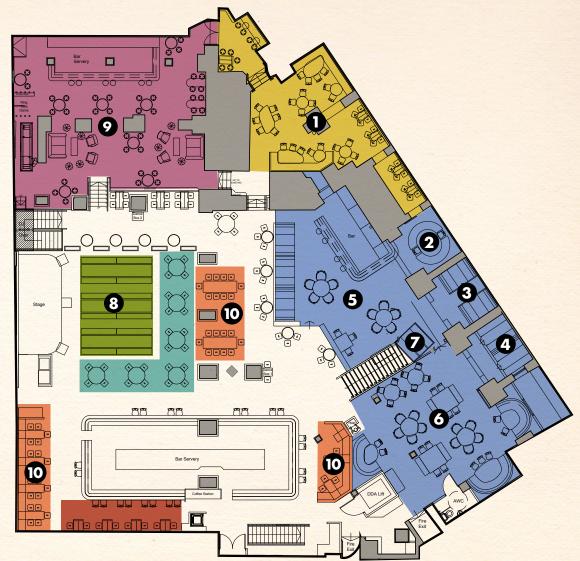

## FLOORPLAN + CAPACITIES

### ALBERT'S SCHLOSS FLOOR

| SPACE                                  | DRINKS +<br>SNACKS | DINING         |
|----------------------------------------|--------------------|----------------|
| 1. THE VAULTS                          | 60                 | 30             |
| 2.THE BARREL VAULT                     | 10                 | 10             |
| 3. THE BIER VAULT                      | 8                  | 8              |
| 4. THE SCHNAPPS VAULT                  | 12                 | 12             |
| 5. SCHNAPPS BAR                        | 65                 | ENQUIRE<br>NOW |
| 6. COOK HAUS RESTAURANT                | ENQUIRE<br>NOW     | ENQUIRE        |
| 7. GONDOLA TABLE                       | 4                  | 4              |
| 8. VIKING TABLES                       | ENQUIRE<br>NOW     | 48<br>(3x16)   |
| 9. LUDWIG'S TAVERN                     | 120                | ENQUIRE        |
| 10. SKI TABLES NON-PRIVATE DRINKS AREA | 5-50               | ENQUIRE        |
| 11. FULL VENUE CAPACITY                | 625                | ENQUIRE<br>NOW |
| 12. ALBERT'S SCHLOSS FLOOR             | 500                | ENQUIRE        |