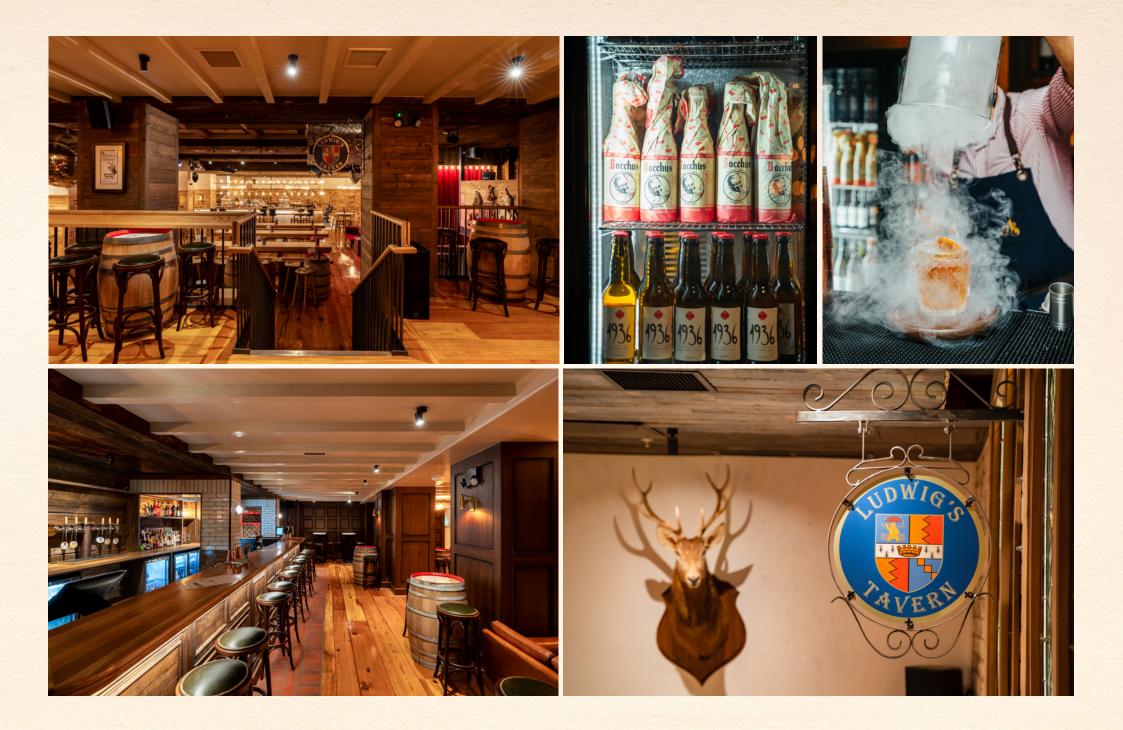

## ALBERT'S Schoos Schoos Soho

An Alpine inspired bier palace and cook haus with bohemian spirit in the heart of London. With an indulgent food offering, haus made bakery items and 7 days of showtime from London's best known and unknown entertainers, we have everything you could ever need under one roof.

# LUDWG'S TAVERN

Ludwig's Tavern; a private mezzanine bar for up to 120 guests, dedicated to Alpine

schnapps, comfortable seating and Alpine games, including shuffleboard. From corporate meetings to birthday celebrations, we can tailor the space for you and your group. The bar overlooks Albert's stage, allowing guests to be fully immersed in the Schloss experience.

# FOUD + DRINKS PACKAGES

Whether you're celebrating a birthday or hosting a corporate event, we work with you to provide a selection of food and drink fit for sch-royalty.

Our smorgasbords offer a fine selection of cook haus favourites, sure to tantalise even the pickiest of tastebuds. Our drinks packages are elegantly served with a grand selection to suit all occasions. From Bavarian biers and spirits by the bottle, to elegant champagnes. Don't miss out on the opportunity to enjoy our very own Artisan Schnapps, lovingly made in-haus. Prost!