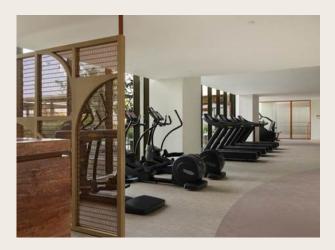

### MOVEMENT

The Delano Gym is open 24/7 for convenience and outfitted in state-of-the-art cardio and free-weight equipment. Personal training sessions are available.

KIDS CLUB

Younger guests will find plenty to occupy them at Tropicool Kids Club, with daily activities and group games. Nanny service available upon request.