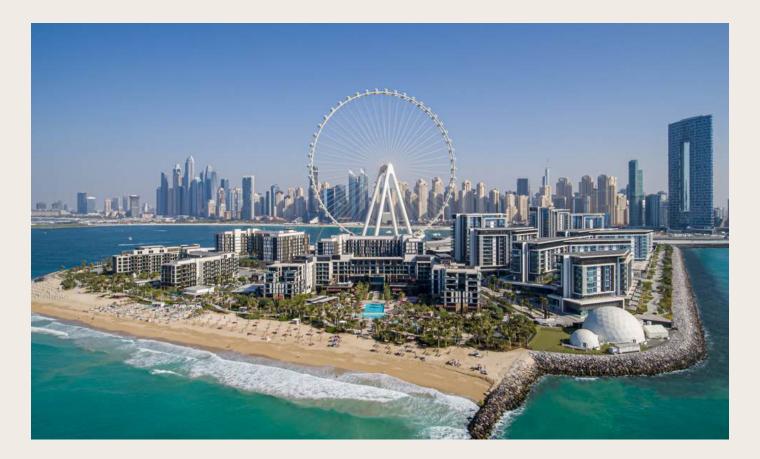

# DELANO DUBAI

Bluewaters Island, Dubai

#### A HIVE FOR DISCERNING DEVOTEES

Nestled on the pristine shores of Bluewaters Dubai, Delano is a modern, luxury escape without equal. The resort is set against a shimmering Arabian Gulf and skyline, only moments from the Dubai Marina, Palm Jumeirah and heart of the city.

The resort is choreographed for discovery, from lush gardens and 250 meters of beachfront, to pools that are enchanting in the day and come alive at night

Each of the seven culinary and mixology experiences are distinct, and all are exceptional, including a reimagining of the renowned Rose Bar from the original Miami location.