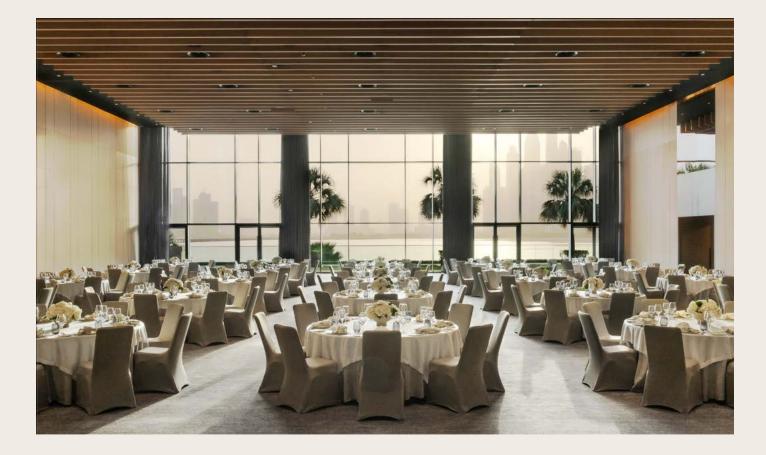

# Meetings, Conferences & EVENTS

Welcome to a world of inspiration at Delano Dubai, where we craft extraordinary meetings and events designed to captivate all your senses. Our versatile venues are thoughtfully created to accommodate gatherings of any scale, from intimate soirées to grand galas, special events, and lavish dinners.

Enjoy unparalleled flexibility, personalization, and discretion every step of the way. Our three elegant meeting rooms and expansive 750 sqm ballroom offer endless customization possibilities, tailored to your preferences and needs, with our renowned Delano service ensuring a seamless and unforgettable experience for you and your guests.

### KEY FEATURES

- Ballroom, a 750 sqm space that can be sectioned into Ballroom 1 and Ballroom 2, with a maximum capacity of up to 500 guests (Cocktail) and 480 guests (Banquet).
- 3 Meeting Rooms, each having the ability to be combined to cater for up to 80 guests (Cocktail) and 50 guests (Banquet).
- 1 Business Center can accommodate up to 21 delegates.
- Oceanside, Poolside and Garden Terrace Outdoor Venues are also available.