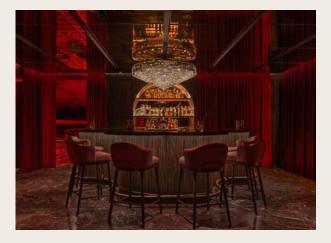

# TUTTO PASSA

A slice of Italy in the heart of the Middle East, *Tutto Passa Restaurant* will bring the Amalfi Coast to Dubai at this day-tonight destination, complete with roving Bellini trolley.

Roge Bar

Inside, chic bartenders shake-up a selection of classic cocktails, complemented by an menu of classic yet elevated Americana bar snacks - paying homage to the original location from Delano Miami.