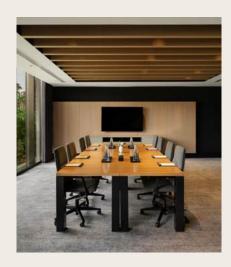

# Meeting Rooms

| Meeting Room 1         | 37  | 10 | 6  | 15 | 30 | 8  | 10 |
|------------------------|-----|----|----|----|----|----|----|
| Meeting Room 2         | 37  | 10 | 6  | 15 | 30 | 8  | 10 |
| Meeting Room 3         | 36  | 10 | 6  | 15 | 30 | 8  | 10 |
| Meeting Room 1 + 2     | 73  | 20 | 12 | 40 | 60 | 16 | 20 |
| Meeting Room 2 + 3     | 73  | 20 | 12 | 40 | 60 | 16 | 20 |
| Meeting Room 1 + 2 + 3 | 110 | 50 | 35 | 55 | 90 | 24 | 32 |