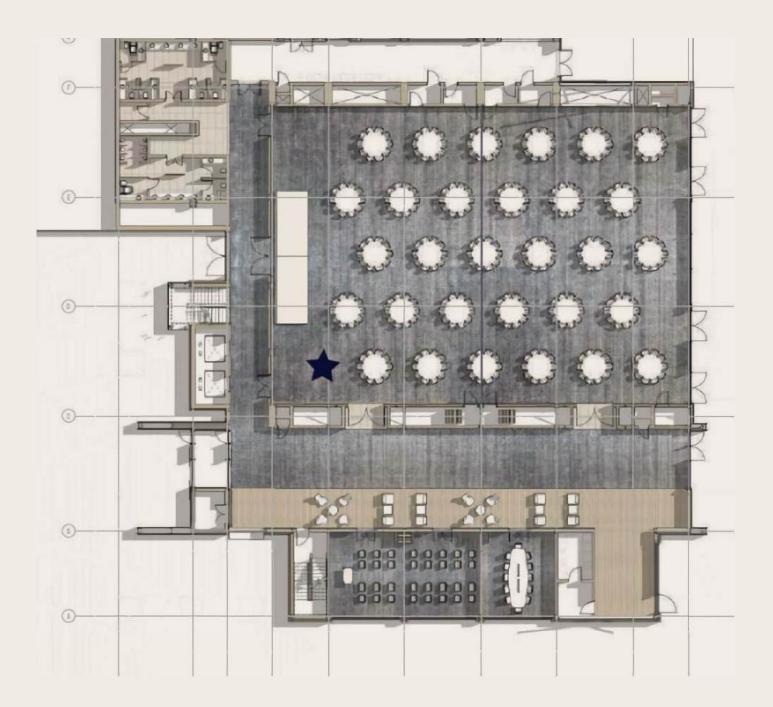

allroom 2 | 375                   | 240     | 144     | 250      | 250     | 78                    | 48         |

# Meeting Rooms

| Meeting Room 1         | 37  | 10 | 6  | 15 | 30 | 8  | 10 |
|------------------------|-----|----|----|----|----|----|----|
| Meeting Room 2         | 37  | 10 | 6  | 15 | 30 | 8  | 10 |
| Meeting Room 3         | 36  | 10 | 6  | 15 | 30 | 8  | 10 |
| Meeting Room 1 + 2     | 73  | 20 | 12 | 40 | 60 | 16 | 20 |
| Meeting Room 2 + 3     | 73  | 20 | 12 | 40 | 60 | 16 | 20 |
| Meeting Room 1 + 2 + 3 | 110 | 50 | 35 | 55 | 90 | 24 | 32 |

### Terrace

| Outdoor Terrace | 86 | 60 |  | 60 | 100 |  |  |
|-----------------|----|----|--|----|-----|--|--|
|-----------------|----|----|--|----|-----|--|--|

# Ballroom Floorplan

AVAILABLE SPACE — 750 SQM / 8075 SQ FT



# A CRAFTED Taste

Delano Dubai offers a curated selection of dining experiences that transport guests to various corners of the world, each infused with the resort's signature elegance and sophistication.



# TUTTO PASSA

A slice of Italy in the heart of the Middle East, *Tutto Passa Restaurant* will bring the Amalfi Coast to Dubai at this day-tonight destination, complete with roving Bellini trolley.

Roge Bar

Inside, chic bartenders shake-up a selection of classic cocktails, complemented by an menu of classic yet elevated Americana bar snacks - paying homage to the original location from Delano Miami.





# BLUE DOOR

The iconic Blue Door offers a menu of Coastal Anatolian dishes, served seaside in a relaxed, yet refined indoor and outdoor setting.

### DELANO POOL & BEACH

The Del