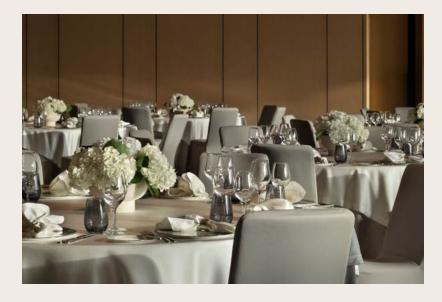

### Ballroom

| ТҮРЕ       | 도 겨<br>너희<br>AREA SQM | BANQUET | CABARET | COCKTAIL | THEATER | 표표<br>표표<br>CLASSROOM | BOARD ROOM |
|------------|-----------------------|---------|---------|----------|---------|-----------------------|------------|
| Ballroom   | 750                   | 480     | 288     | 500      | 500     | 156                   | 96         |
| Ballroom 1 | 374                   | 240     | 144     | 250      | 250     | 78                    | 48         |
| Ballroom 2 | 375                   | 240     | 144     | 250      | 250     | 78                    | 48         |