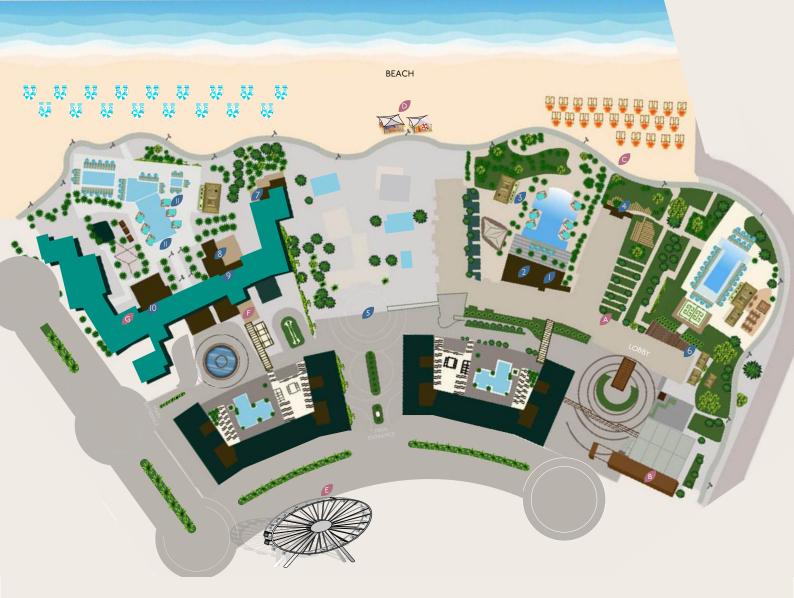

### MAP LEGEND

### DINING FACILITIES

Tutto Passa

2 Rose Bar

3 Delano Pool

4 Blue Door

5 La Cantine Beach & Gohan

6 Maison Revka

Demon Duck

8 Alizee

9 Tocha

10 TakaHisa

Alizee Pool & Bar

- FACILITIES A Delano Gym B The Forum C Beach
  - -
- Hydro Water Sports
- E Ain Dubai
- F Banyee Tree Spa
- G Kids Club