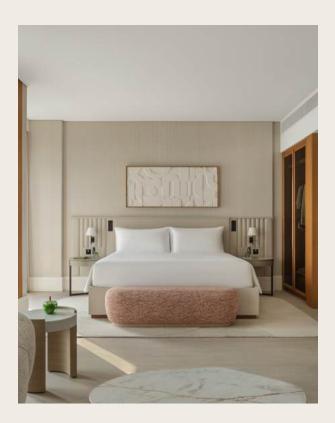

# Rooms & SUITES

Discover a place where modern elegance blends with serene sophistication. Delano Dubai features a selection of exquisitely designed rooms and suites, each curated to create a tranquil retreat amidst the city's lively atmosphere

| CATEGORY          | ROOM TYPE                                 | AREA        | NO. AVAILABLE |  |
|-------------------|-------------------------------------------|-------------|---------------|--|
| ROOMS             | RISING LIGHT GUESTROOM                    | 40 sqm      | 48            |  |
|                   | RISING LIGHT GUESTROOM WITH RESORT VIEW   | 40 sqm      | 45            |  |
|                   | RISING LIGHT GUESTROOM WITH GARDEN ACCESS | 40 sqm      | 17            |  |
|                   | RISING LIGHT GUESTROOM WITH SEA VIEW      | 40 sqm      | 57            |  |
| SUITES            | MIDNIGHT DAWN SUITE WITH SEA VIEW         | 55-60 sqm   | 8             |  |
|                   | WAKING ECLIPSE SUITE WITH RESORT VIEW     | 73-76 sqm   | 39            |  |
|                   | WAKING ECLIPSE SUITE WITH SEA VIEW        | 73-76 sqm   | 17            |  |
|                   | BREAKING WAVES SUITE WITH TERRACE         | 77-80 sqm   | 14            |  |
| SPECIALITY SUITES | BREAKING WAVES SUITE WITH PRIVATE POOL    | 77 sqm      | 2             |  |
|                   | THE COLLINS SUITE                         | 148-156 sqm | 3             |  |
|                   | THE DELANO PENTHOUSE                      | 850 sqm     | 1             |  |
| TOTAL             |                                           |             | 251           |  |